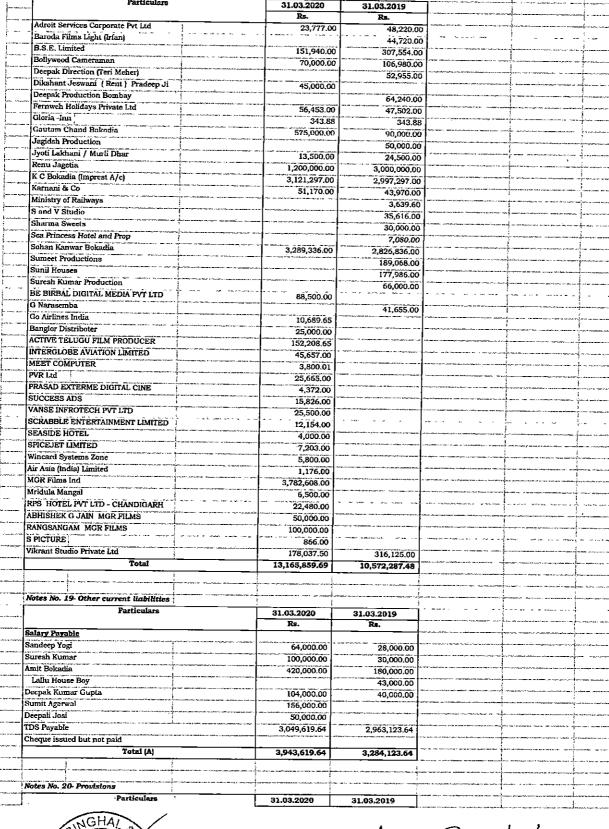

|                                                                                                                                                                                                                                                                                                                                                                                                                                                                                                                                                                                                                                                                                                     |                                       |                                       |



Jere Babli



(282,913.37)

(282,913.37)



Total

Particular

Notes No.15- Trade Payable

JCC Babahi

|        |